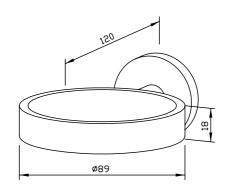

■ Holder diameter 16 mm Shell diameter 89 mm Height 18 mm

- Mounting with two screws.
- Delivery includes fixing material.
- Weight, including single package: 0.6 kg

Dimensions:  $89 \times 45 \times 120 \text{ mm}$ 

Article No. AC270

| Available surfaces        | ID No.  |
|---------------------------|---------|
| satin finished (standard) | 700 270 |
| highly polished           | 731 270 |